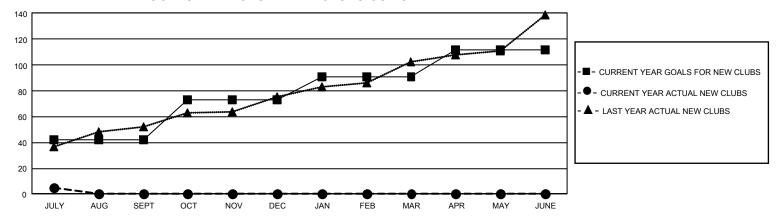

## GOALS AND ACTUAL NEW CLUBS CUMULATIVE

## GMT Constitutional Area 6, Group H

REPORT DOES NOT INCLUDE CLUBS IN UNDISTRICTED AREAS.

| Clubs                 |               |           |               | Members               |                         |                         |                                              |
|-----------------------|---------------|-----------|---------------|-----------------------|-------------------------|-------------------------|----------------------------------------------|
| RESULTS FOR 2022-2023 |               |           |               | RESULTS FOR 2022-2023 |                         |                         |                                              |
| QUARTER               | NEW CLUB GOAL | NEW CLUBS | DROPPED CLUBS | QUARTER MEN           | MBER GROWTH NET<br>GOAL | MEMBER GROWTH<br>ACTUAL | DROPPED MEMBERS ACTUAL (including transfers) |
| JULY/AUG/SEPT         | 126           | 5         | 0             | JULY/AUG/SEPT         | 480                     | 644                     | 449                                          |
| OCT/NOV/DEC           | 93            | 0         | 0             | OCT/NOV/DEC           | 370                     | 0                       | 0                                            |
| JAN/FEB/MAR           | 54            | 0         | 0             | JAN/FEB/MAR           | 235                     | 0                       | 0                                            |
| APR/MAY/JUNE          | 63            | 0         | 0             | APR/MAY/JUNE          | 165                     | 0                       | 0                                            |