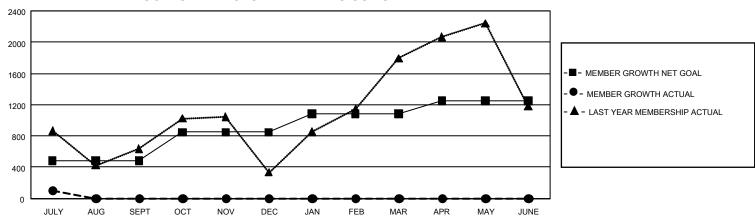

## GOALS AND ACTUAL MEMBERS CUMULATIVE

| DROPPED CLUBS: 0 |     | 139 CLUBS OF 1,134 ADDED 1<br>OR MORE NEW MEMBERS | GENDER DISTRIBUTION               |                 |  |
|------------------|-----|---------------------------------------------------|-----------------------------------|-----------------|--|
|                  |     |                                                   | MALE                              | 22,085 (67.90%) |  |
|                  |     |                                                   | FEMALE                            | 10,430 (32.06%) |  |
| DROPPED MEMBERS  |     |                                                   | NON BINARY                        | 0 (0.00%)       |  |
| DECEASED         | 7   |                                                   | PREFER NOT TO ANSWER              | 13 (0.04%)      |  |
| CLUB CANCELLED   | 0   |                                                   | TOTAL FAMILY UNIT MEMBERS         | s 20,291        |  |
| OTHER            | 442 | CLICK HERE FOR                                    | TOTAL PARMET GIAT MEMBERG 20,20 . |                 |  |
| TOTAL            | 449 | CUMULATIVE MEMBERSHIP DATA                        | FAMILY MEMBERS PAYING HA          | LF DUES 12,491  |  |

## GMT Constitutional Area 6, Group H

REPORT DOES NOT INCLUDE CLUBS IN UNDISTRICTED AREAS.

| Clubs                 |               |           |               | Members               |                         |                         |                                              |
|-----------------------|---------------|-----------|---------------|-----------------------|-------------------------|-------------------------|----------------------------------------------|
| RESULTS FOR 2022-2023 |               |           |               | RESULTS FOR 2022-2023 |                         |                         |                                              |
| QUARTER               | NEW CLUB GOAL | NEW CLUBS | DROPPED CLUBS | QUARTER MEN           | MBER GROWTH NET<br>GOAL | MEMBER GROWTH<br>ACTUAL | DROPPED MEMBERS ACTUAL (including transfers) |
| JULY/AUG/SEPT         | 126           | 5         | 0             | JULY/AUG/SEPT         | 480                     | 644                     | 449                                          |
| OCT/NOV/DEC           | 93            | 0         | 0             | OCT/NOV/DEC           | 370                     | 0                       | 0                                            |
| JAN/FEB/MAR           | 54            | 0         | 0             | JAN/FEB/MAR           | 235                     | 0                       | 0                                            |
| APR/MAY/JUNE          | 63            | 0         | 0             | APR/MAY/JUNE          | 165                     | 0                       | 0                                            |